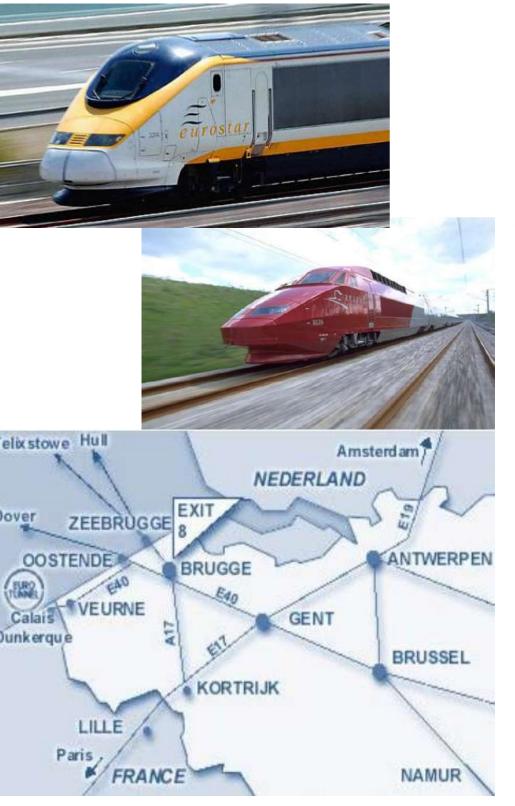

### **ACCESSIBILITY**

#### By Train

Direct train from Bru Airport! (1h30min)

High Speed TGV, Thalys, Eurostar from most European cities with transfer at Brussels Midi/South or Antwerp

Multiple daily connections from Brussels, Ghent, Antwerp, etc.

#### By Car

From Brussels - 95 km

From London – 280 km

From Paris – 296 km

From Amsterdam – 263 km

From Cologne – 319 km

From Luxembourg – 296 km