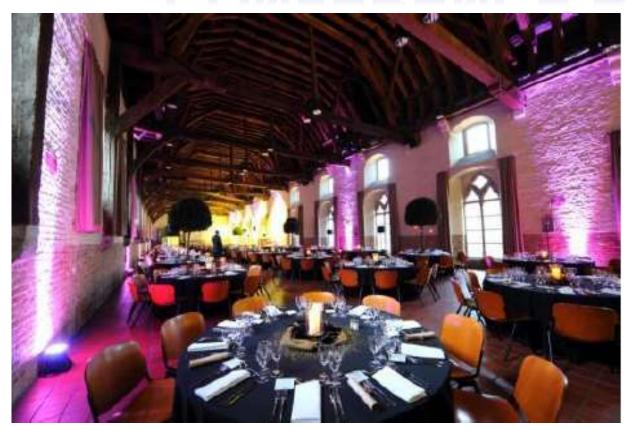

### **CONFERENCE BANQUET**

- Stadshallen of the Belfry
- Unique location in the Belfry itself!
- More than 300 places capacity