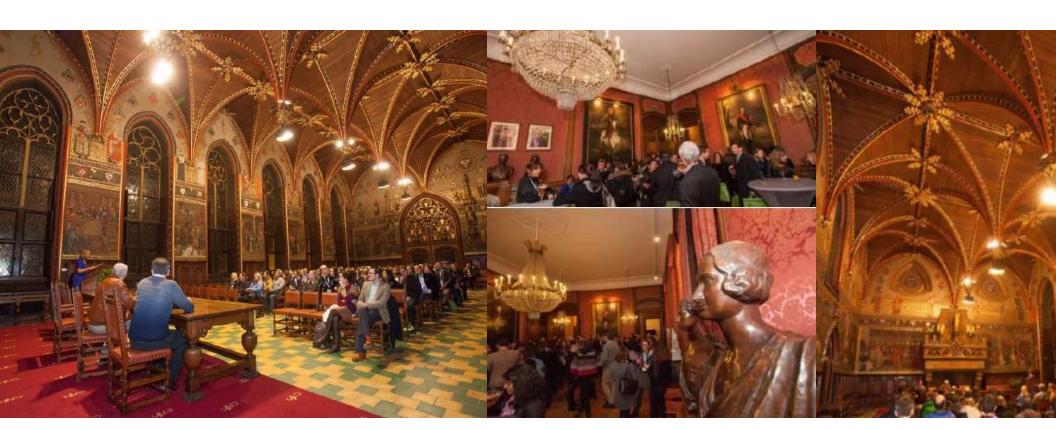

# FREE CONFERENCE RECEPTION IN CITY HALL

- Welcome in the Gothic Chamber of City Hall
- Afterwards, a drink is offered in the Salons of the Burgomaster
- Great opportunity to taste the Bruges city beer Brugse Zot!