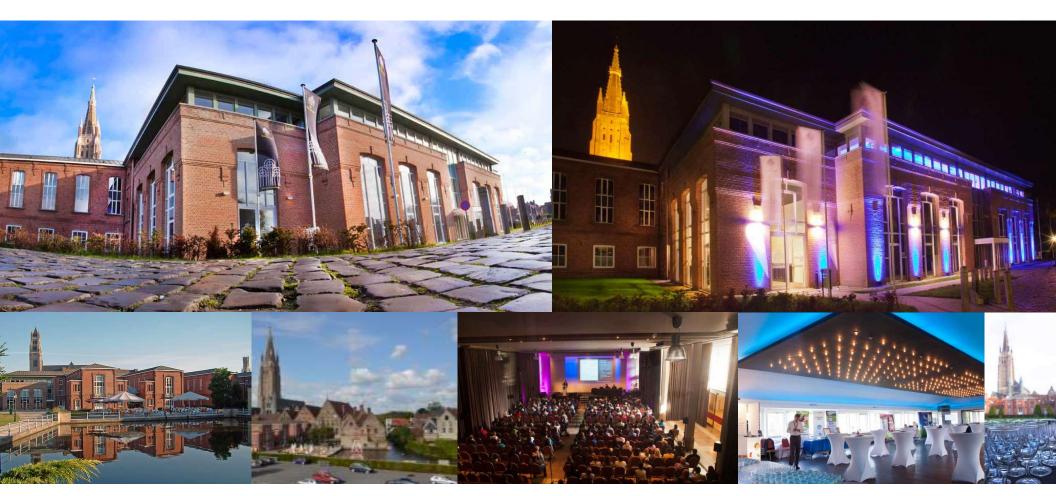

### **CONFERENCE VENUE**

Oud Sint Jan /same venue as Eurocrypt 2000/

- Plenary room for 200 -300 participants
- In city center with magnificent views
- Excellent facilities for coffee breaks and lunches