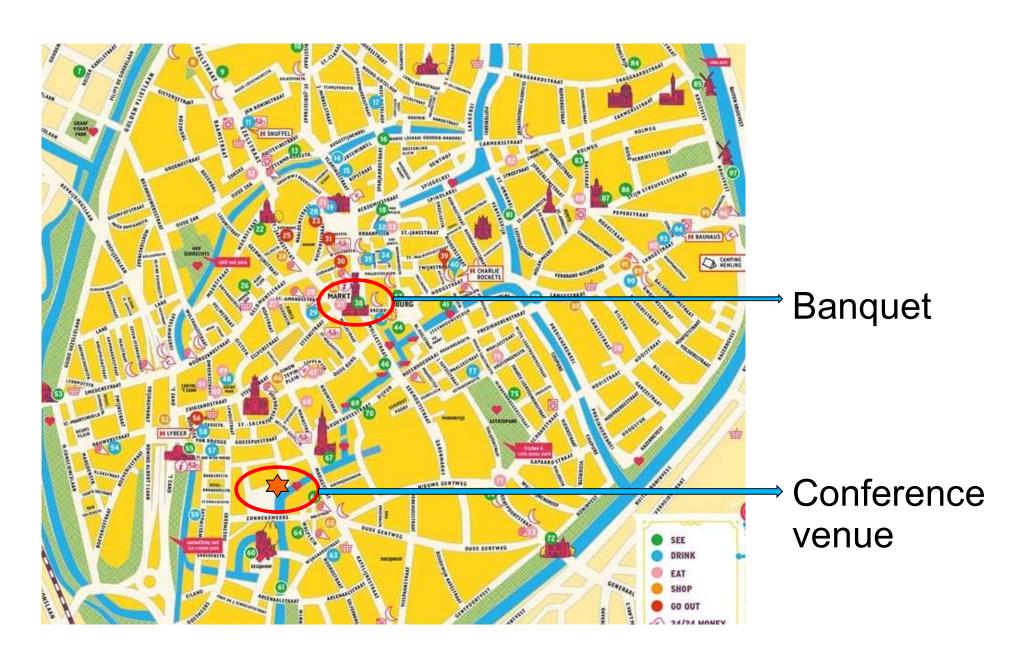

### **CONFERENCE VENUE**

Oud Sint Jan /same venue as Eurocrypt 2000/

- Plenary room for 200 -300 participants
- In city center with magnificent views
- Excellent facilities for coffee breaks and lunches

### **CONFERENCE BANQUET**

- Stadshallen of the Belfry
- Unique location in the Belfry itself!
- More than 300 places capacity

# **BRUGES MAP**