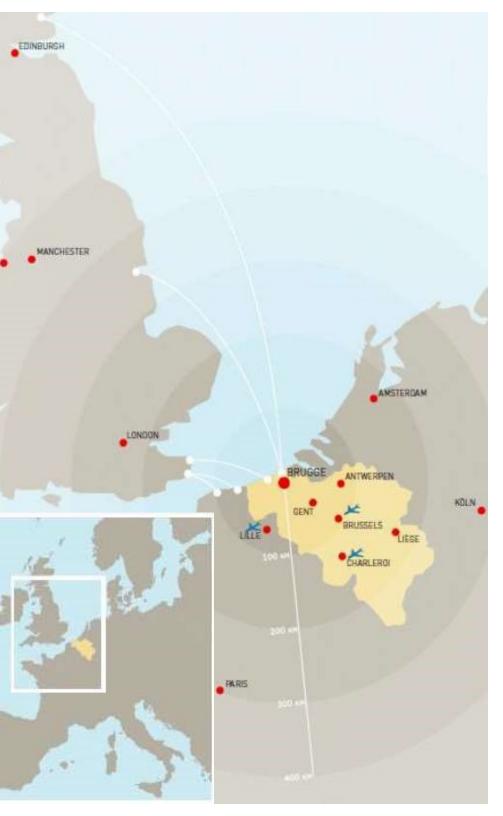

### **ACCESSIBILITY**

#### By Plane

**Via Brussels Airport** 

200 destinations from 66 countries daily

Via Brussels-South-Charleroi-Airport

Low cost airlines from several European cities

Direct shuttle services to Bruges! www.flibco.com

**Via Ostend-Bruges Airport** 

#### By Train

Direct train from Bru Airport! (1h30min)

High Speed TGV, Thalys, Eurostar from most European cities with transfer at Brussels Midi/South or Antwerp

Multiple daily connections from Brussels, Ghent, Antwerp, etc.

#### By Car

From Brussels - 95 km

From London – 280 km

From Paris – 296 km

From Amsterdam – 263 km

From Cologne – 319 km

From Luxembourg – 296 km